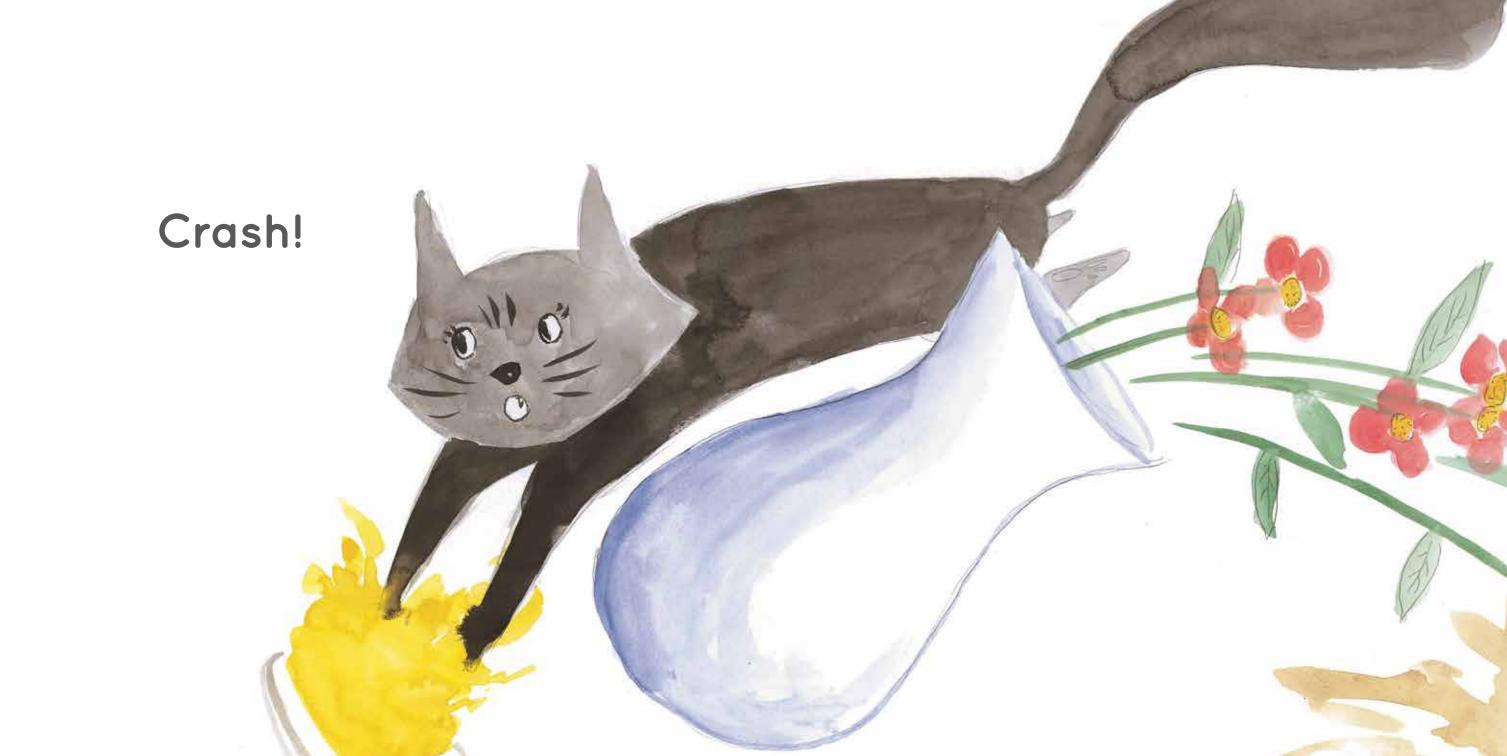

terms:

Attribution: You must give appropriate credit, provide a link to the license, and indicate if changes were made. You may do so in any reasonable manner, but not in any way that suggests the licensor endorses you or your use.

No additional restrictions: You may not apply legal terms or technological measures that legally restrict others from doing anything the license permits.

Notices: You do not have to comply with the license for elements of the material in the public domain or where your use is permitted by an applicable exception or limitation.

No warranties are given. The license may not give you all of the permissions necessary for your intended use. For example, other rights such as publicity, privacy, or moral rights may limit how you use the material.







Oh, no!











Hiss!