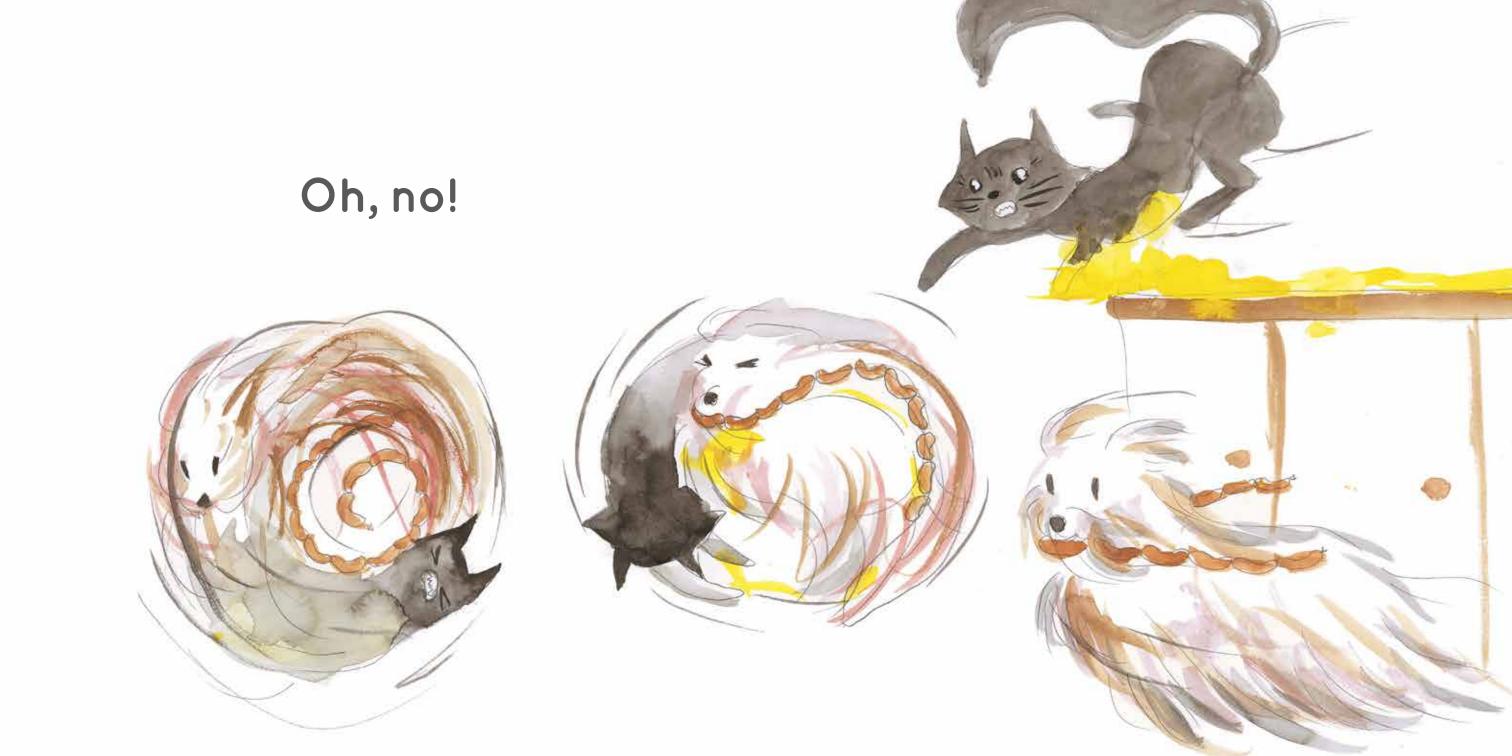

ms:

Attribution: You must give appropriate credit, provide a link to the license, and indicate if changes were made. You may do so in any reasonable manner, but not in any way that suggests the licensor endorses you or your use.

No additional restrictions: You may not apply legal terms or technological measures that legally restrict others from doing anything the license permits.

Notices: You do not have to comply with the license for elements of the material in the public domain or where your use is permitted by an applicable exception or limitation.

No warranties are given. The license may not give you all of the permissions necessary for your intended use. For example, other rights such as publicity, privacy, or moral rights may limit how you use the material.







Oh, no!











Hiss!