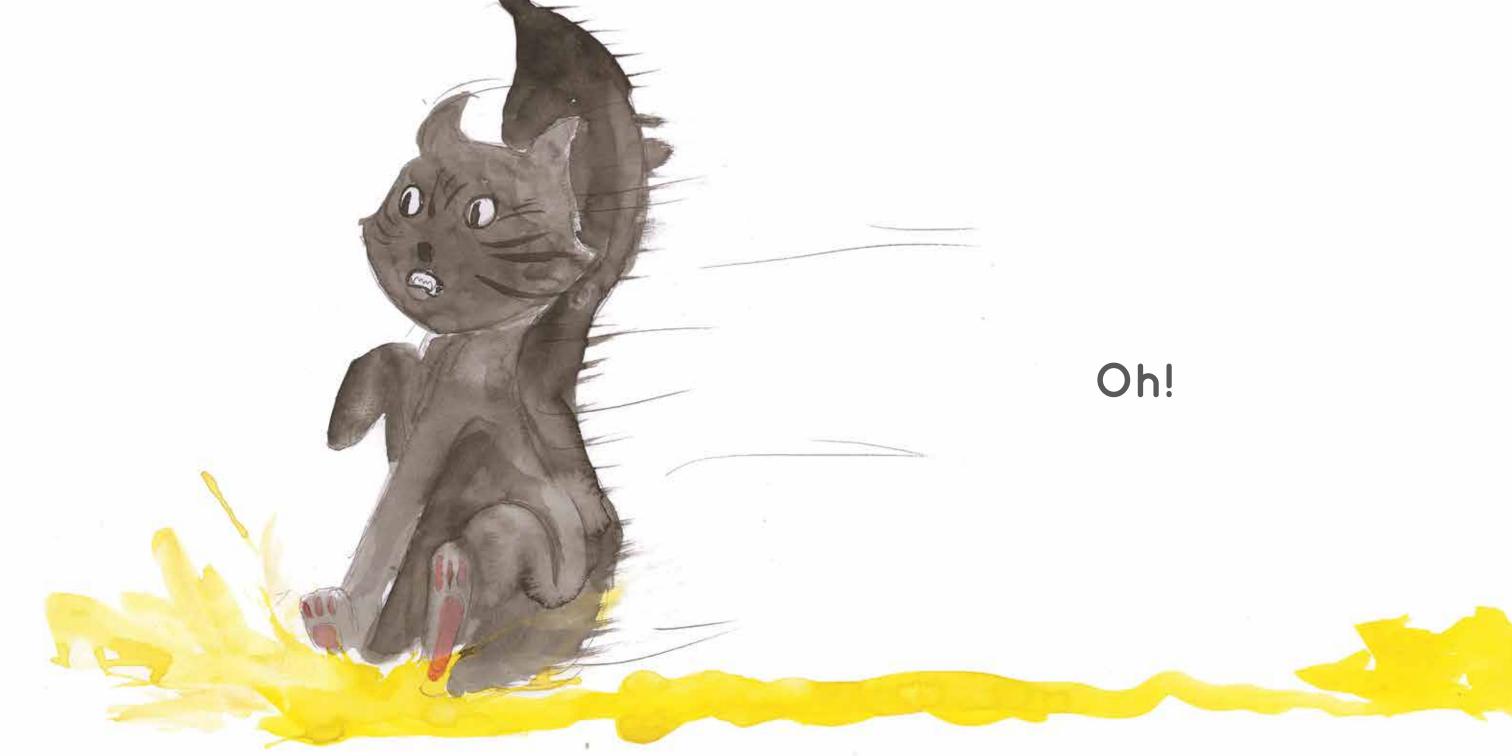

erms:

Attribution: You must give appropriate credit, provide a link to the license, and indicate if changes were made. You may do so in any reasonable manner, but not in any way that suggests the licensor endorses you or your use.

No additional restrictions: You may not apply legal terms or technological measures that legally restrict others from doing anything the license permits.

Notices: You do not have to comply with the license for elements of the material in the public domain or where your use is permitted by an applicable exception or limitation.

No warranties are given. The license may not give you all of the permissions necessary for your intended use. For example, other rights such as publicity, privacy, or moral rights may limit how you use the material.







Oh, no!











Hiss!